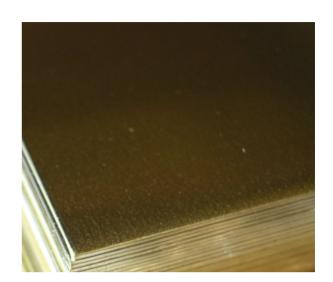

## Gilding Brass

A popular sheet product for architectural, decorative and craft applications.

With approximately 90% copper and 10% zinc, CZ101 (CW501L) offers excellent cold working and formability characteristics; for this reason, the product generally supplied in sheet form. The alloys striking golden coloured appearance makes this product popular in craft and architectural applications. CZ101 (CW501L) is easy to engrave, braze, solder or enamel. The alloy offers high resilience to dezincification and stress corrosion.